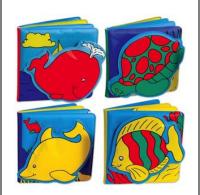

#### Ocean Animals Vinyl Books (Set of 4)

Birth - 18 months. Set includes four 100% PVC safe, soft, wipe clean books. Little ones will enjoy seeing the bold pictures of the Ocean Animals. Books are waterproof and can be washed in the top rack of the dishwasher