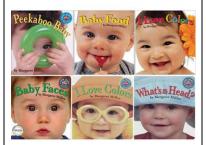

I See Me Board Books-Set of 4 3 months & up. Children love looking at these wonderful, big bright pictures of other multicultural children in this book set. There are one word description of each baby's expression as they are having fun. Set of 4

Baby Faces Board Book Series 3 months & up. Invite babies to interact with the world around them as they look at other babies learn and play. Available separately or in a set of 6.