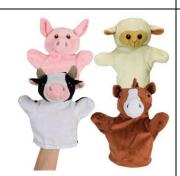

#### My First Farm Animals Puppet Set (Set of 4)

Birth & up. On the farm or in the classroom, this set of farm-themed puppets will bring smiles and giggles to the youngest of faces. They are squeezable soft have embroidered features, and are machine washable for easy cleanup.