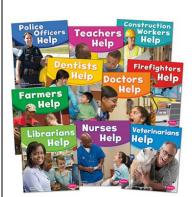

## Our Community Helpers Paperback Book - Set of 10

2 years & up. Every community needs people to help others stay well, stay safe, and to learn. Discover what each helper does through simple text and attractive photos. Set of 10 paperback books