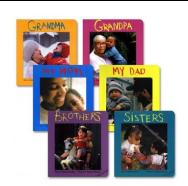

Family Board Books -Set of 6 6 months & up. This set of six board books use candid images common to a child's world to teach concepts of family structure and diversity. Includes Grandma, Grandpa, My Dad, My Mom, Sisters, and Brothers