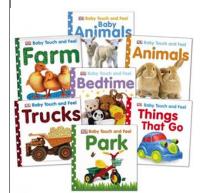

#### **Description**

Baby Touch & Feel Board Books(set of 7) 6 months & up. With padded covers, simple images, and an amazing range of novelty textures, these books will immediately capture the attention of the very youngest children, and create an experience they'll want to repeat over and over again.