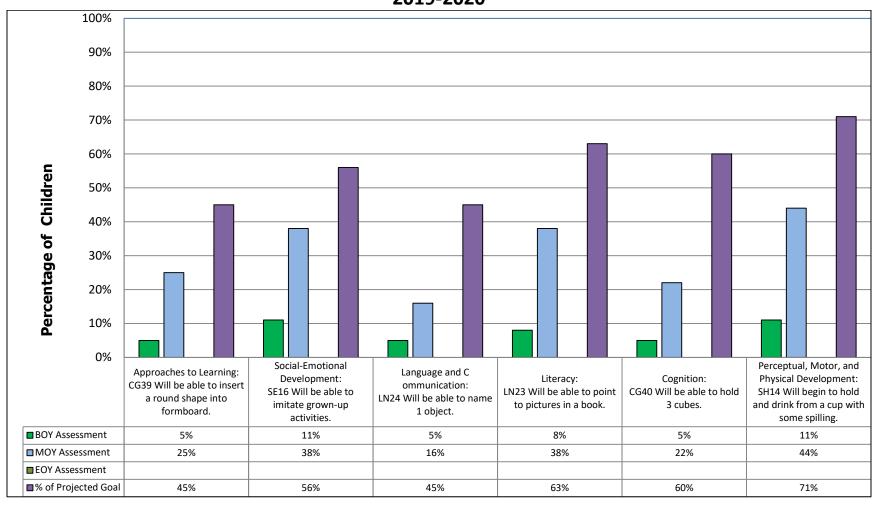

# Infants 0-11 Months - Lap BK School Readiness Progress Report MOY Preliminary Results 2019-2020

School Readiness Age Indicators 36 Children Assessed