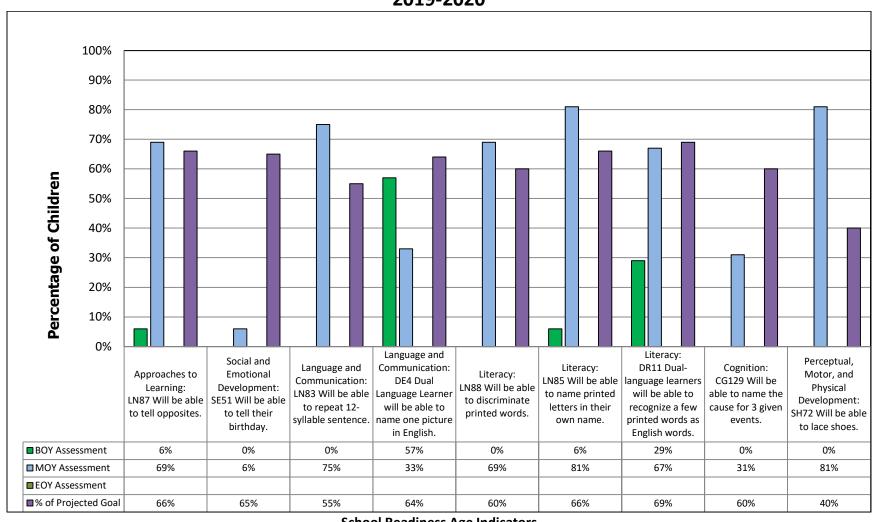

# 3 year olds - LAP BK - School Readiness Progress Report MOY Results 2019-2020

School Readiness Age Indicators
1425 Children Assessed 495 Dual Language Learners