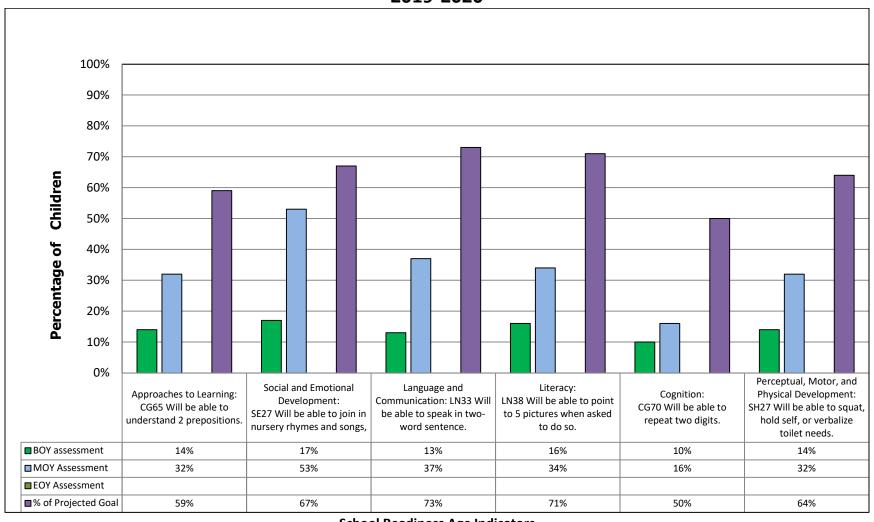

# Mobile Infants 12-23 Months - Lap BK School Readiness Progress Report MOY Preliminary Results 2019-2020

School Readiness Age Indicators 79 Children Assessed