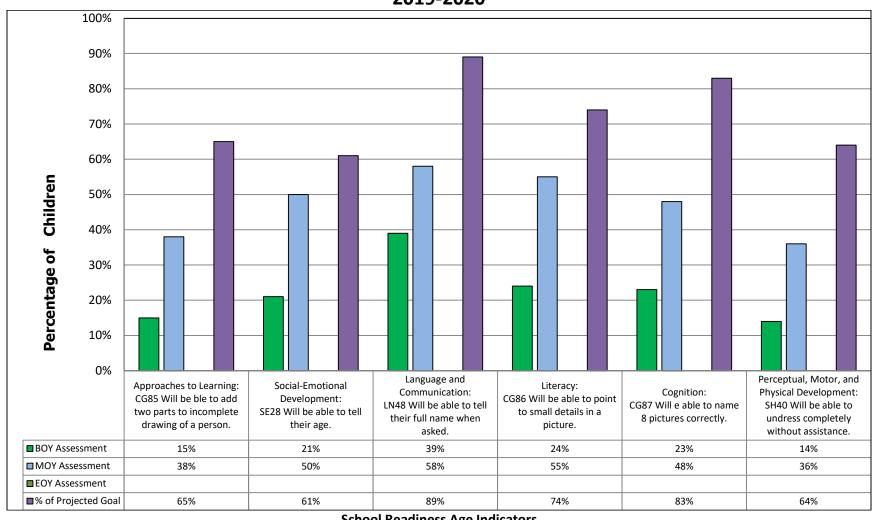

# Toddlers 24-35 Months - Lap BK School Readiness Progress Report MOY Preliminary Results 2019-2020

School Readiness Age Indicators 136 Children Assessed