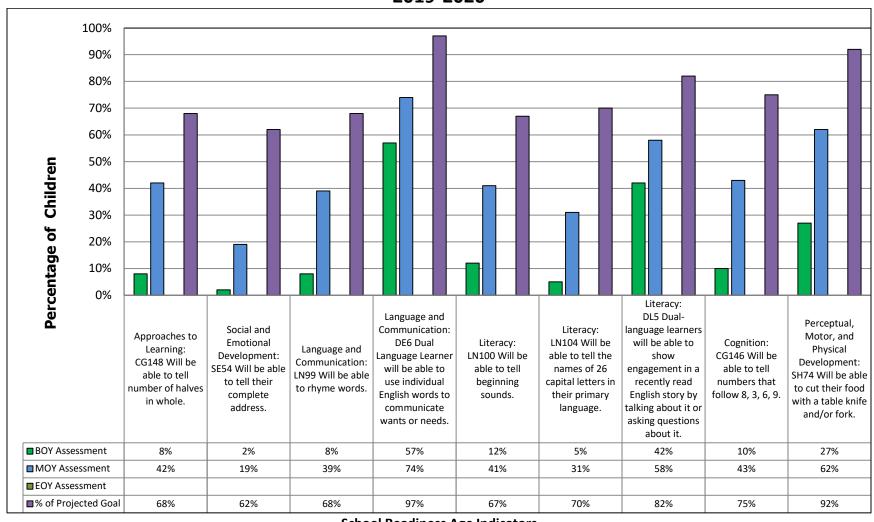

# 3 year olds - LAP BK - School Readiness Progress Report MOY Results 2019-2020

School Readiness Age Indicators
1425 Children Assessed 495 Dual Language Learners