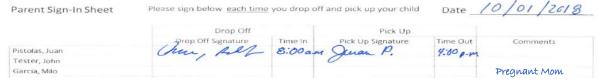

4. If a child transfers during the week – draw a line crossing out the name and under comments write "Transferred to: (center or class ID)"

10/01/2010

| Parent Sign-In Sheet | riease sign below each time | you arop o | n and pick up your child | Date _   | 10/01/2018                              |        |
|----------------------|-----------------------------|------------|--------------------------|----------|-----------------------------------------|--------|
|                      | Drop Off                    |            | Pick Up                  |          |                                         |        |
|                      | Prop Off Signature          | Time In    | Pick Up Signature        | Time Out | Comments                                |        |
| Pistolas, Juan       | Chur, fell                  | 8:00 as    | 4 Quan P.                | 4:00 p.m |                                         | D 2    |
| Tester, John         |                             |            | 0                        |          |                                         | Page 3 |
| Garcia, Milo         |                             |            |                          |          | Transferred to Bonita Park              |        |
| Lance Lenn           |                             |            |                          |          | 110000000000000000000000000000000000000 |        |

5. EHS enrolled pregnant moms – If a pregnant mom is currently enrolled in the classroom her name will be on the Sign-In Sheet and under comments you will write "Pregnant Mom"