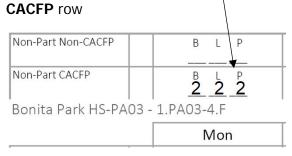

2. The last step, the teacher will report the number of adults who were served a meal for breakfast by placing the <u>total number of meals served to adults</u> on the top of the report on the **Non-Part CACFP** row. Note classroom one is designated as the cooks homeroom and will be counted in that classroom for Non-Part CACFP. All other adults/volunteers will be counted in the classroom they are assisting.

|                         | Mon        |
|-------------------------|------------|
| Bonita Park HS-PA03 - 1 | L.PA03-4.F |
| Non-Part CACFP          | B L P      |
| Non-Part Non-CACFP      | B L P      |