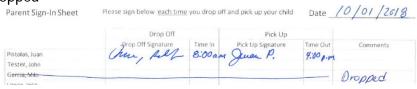

### **B. Parent Sign-In Sheet Procedures**

- Responsible: Teachers or Center Assignee
- > Frequency: Daily at pickup and drop off times
- ➤ CP Report: 2316
- 1. Parent/Guardian must signed the Parent Sign-In report at the time of Drop Off and Pick Up.

2. If a child drops during the week – draw a line crossing out the name and under comments write "Dropped"

3. If a child enrolls during the week – write the name in the bottom of the form and under comments write "new enrollment"

4. If a child transfers during the week – draw a line crossing out the name and under comments write "Transferred to: (center or class ID)"

10/01/2010

| Parent Sign-In Sheet | riease sign below each time | you arop o | n and pick up your child | Date _   | 10/01/2018                              |        |
|----------------------|-----------------------------|------------|--------------------------|----------|-----------------------------------------|--------|
|                      | Drop Off                    |            | Pick Up                  |          |                                         |        |
|                      | Prop Off Signature          | Time In    | Pick Up Signature        | Time Out | Comments                                |        |
| Pistolas, Juan       | Chur, fell                  | 8:00 as    | 4 Quan P.                | 4:00 p.m |                                         | D 2    |
| Tester, John         |                             |            | 0                        |          |                                         | Page 3 |
| Garcia, Milo         |                             |            |                          |          | Transferred to Bonita Park              |        |
| Lance Lenn           |                             |            |                          |          | 110000000000000000000000000000000000000 |        |

5. EHS enrolled pregnant moms – If a pregnant mom is currently enrolled in the classroom her name will be on the Sign-In Sheet and under comments you will write "Pregnant Mom"