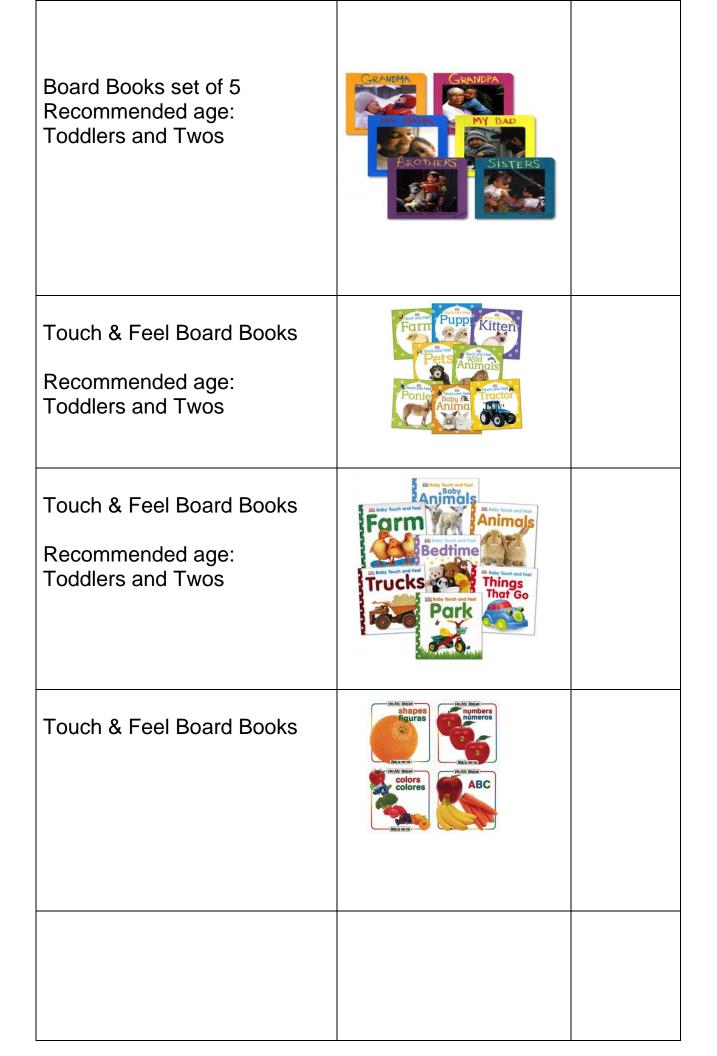

| Log Cabin recommended for toddlers 24 – 36 months                                     |  |
|---------------------------------------------------------------------------------------|--|
| CD Player Karaoke Machine<br>with Microphone<br>Recommended age:<br>Toddlers and Twos |  |
| Board Books set of 5<br>Recommended age:<br>Toddlers and Twos                         |  |