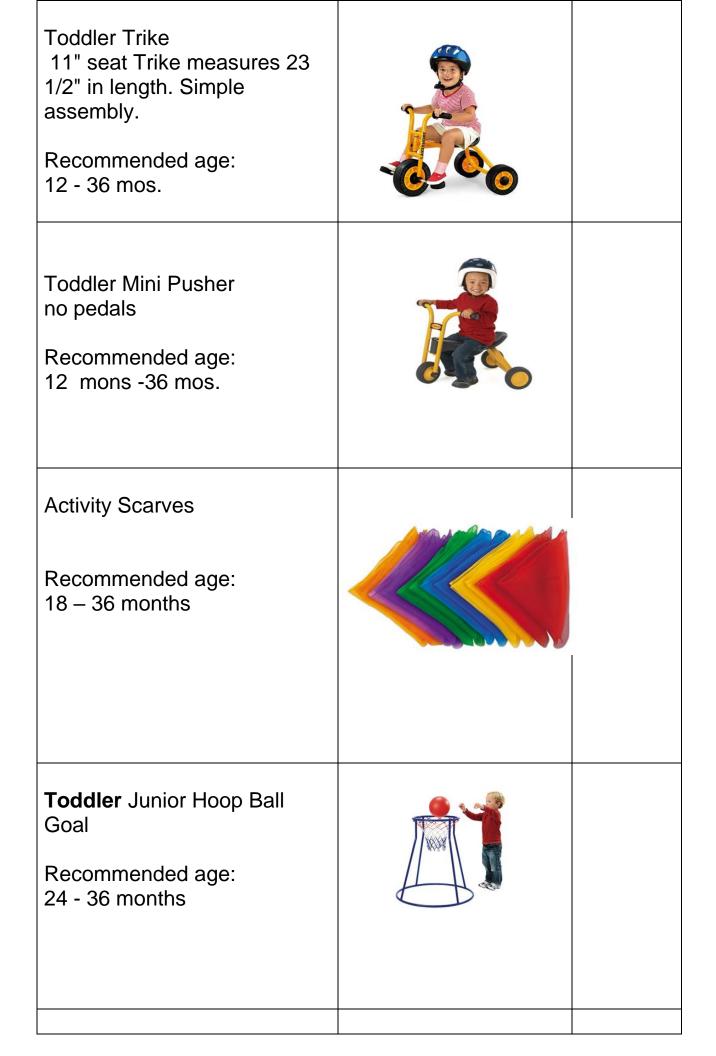

| Grip N' Sip Cups (Set of 8)                                                        |  |
|------------------------------------------------------------------------------------|--|
| Compact Crib Sheets- set of 12                                                     |  |
| Cotton Thermal Crib<br>Crib blankets are high quality<br>100% cotton thermal.      |  |
| Toddler Bristle Builders<br>Recommended age: 18-36<br>mos.                         |  |
| Toddler Manipulative Library<br>set of four tubs<br>Recommended age: 12-36<br>mos. |  |

| Toddler Manipulative Jars<br>Recommended age: 12-36<br>mos.                            |          |  |
|----------------------------------------------------------------------------------------|----------|--|
| Toddler Shape and Height<br>Sorter<br>Recommended age: 12-36<br>mos.                   | <b>V</b> |  |
| Toddler Shape Sorter<br>Recommended age: 12-36<br>mos.                                 |          |  |
| Toddler Chunky Puzzles Set<br>of 5<br>Recommended age: 12-36<br>mos.                   |          |  |
| Toddler Extra Large Jumbo<br>Knob Puzzles - Set of 2<br>Recommended age: 12-36<br>mos. |          |  |
|                                                                                        |          |  |

| Log Cabin recommended for toddlers 24 – 36 months                                     |  |
|---------------------------------------------------------------------------------------|--|
| CD Player Karaoke Machine<br>with Microphone<br>Recommended age:<br>Toddlers and Twos |  |
| Board Books set of 5<br>Recommended age:<br>Toddlers and Twos                         |  |