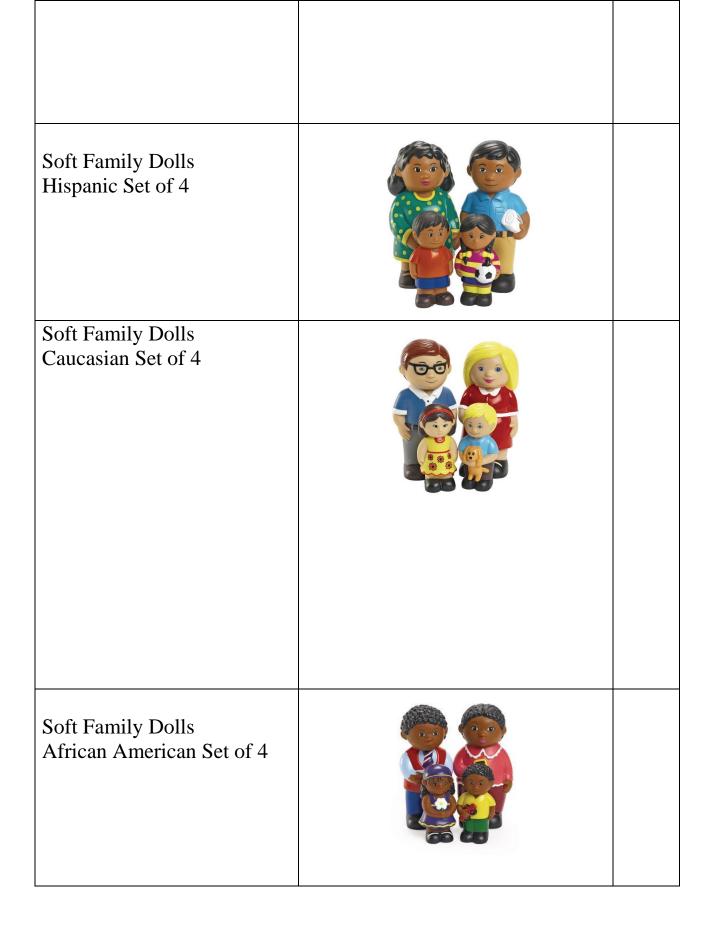

| Soft Family Dolls<br>Asian Set of 4        |  |
|--------------------------------------------|--|
| Soft Career Friends Sets<br>1&2            |  |
| Rhythm Band<br>Set of 4                    |  |
|                                            |  |
| Good Times Painting<br>Rollers<br>Set of 6 |  |
| Lowercase Alphabet<br>Stamps               |  |