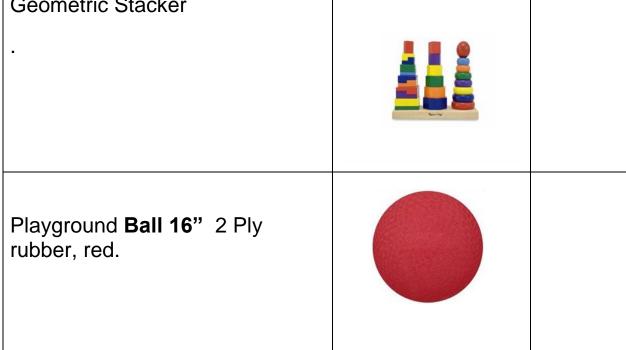

| "Learn to dress" doll<br>15" Hispanic <b>boy</b> doll teaches<br>dressing skills.                           |  |
|-------------------------------------------------------------------------------------------------------------|--|
| "Learn to dress" doll<br>15" Hispanic <b>girl</b> doll teaches<br>dressing skills.                          |  |
| Alphabet Soup Sorters<br>Cook up early literacy skills,<br>includes 130 Photo Cards and<br>52 letter cards. |  |
| Alpha Catch<br>The physical way to practice<br>letter names and sounds.                                     |  |
| Geometric Stacker                                                                                           |  |