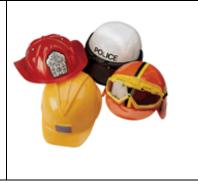

| Play Foods 12-piece        |  |
|----------------------------|--|
| Pretend & Play Cooking Set |  |
| Pretend & Play Dish Set    |  |

Kid-Size Career Hats Set of 4 extra-durable plastic hats.

| Upright Mirror 13" wide x 48"<br>high<br>Class safe for ages 3 and 4 |  |
|----------------------------------------------------------------------|--|
| Flannel board w/Stand 24"W x<br>18"H                                 |  |
| Activity Tree for Chicka Chicka<br>Boom Boom.                        |  |
| Wooden Unit Blocks-set of 162                                        |  |